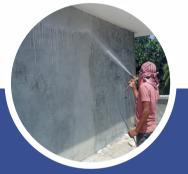

# EXTERNAL WALL WATERPROOFING:

External wall waterproofing process seals any major hairline cracks and further a protective barrier treatment is applied on the outer walls of a structure, preventing rainwater penetration and potential damage to the interior.

#### **Importance for Designers:**

Safeguards the structural integrity of your design by shielding it from external elements, allowing your creative vision to endure without the risk of water-induced flaking and cracks.