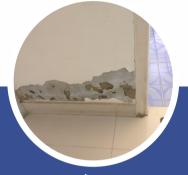

# CAPILLARY RISE/RISING DAMPNESS WATERPROOFING:

This service addresses the perinniel issue of rising moisture through porous surfaces like walls. Capillary rise occurs when water from the ground is absorbed by the building materials like bricks and cement plaster.

#### **Importance for Designers:**

UniPro's Moisture Barrier treatment prevents unsightly damp patches and mold on interior walls, ensuring that your meticulously crafted designs remain pristine and unaffected by water-related damages. It can withstand negative waterpressure and lasts long protecting your well designed interiors.