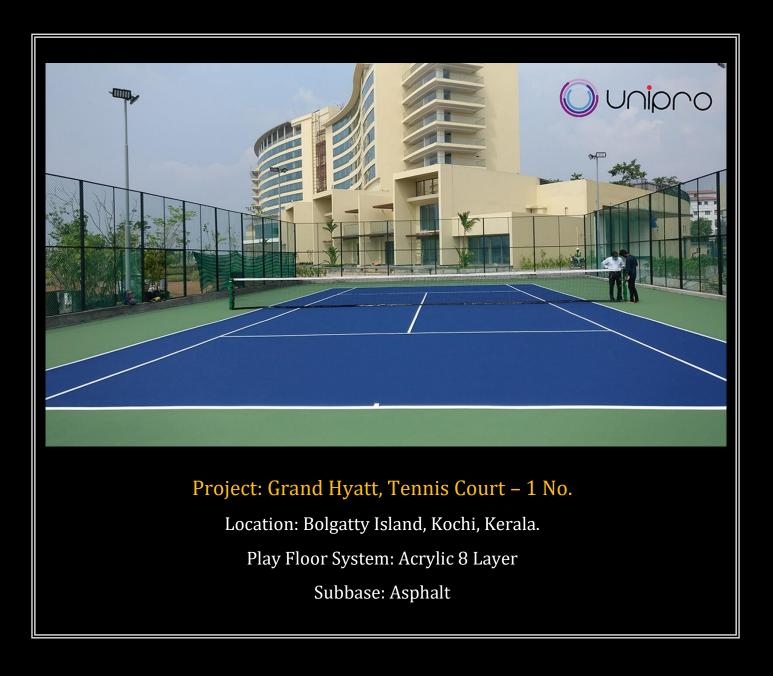

🕓 wa.me/919544308555 🛛 🕣 t.me/uniprogrp

# Few Prestigious Projects-Images

DIVISION: UNIPRO SPORTS FLOORINGS - TURNKEY | Document Version v1.06 | Updated on 20220416













Project: Amrita Institute of Medical Sciences, Basketball Court – 2 Nos

Location: Kochi, Kerala. Play Floor System: PP Tiles Subbase: PCC Floor





### Project: Nirmala Matha Central School, Football Turf – 1 No.

Location: Thrissur, Kerala. Play Floor System: 50mm Artificial Turf Subbase: Asphalt Floor

















### Project: Zest Sports Club, Badminton Court – 3 Nos

Location: Gulbarga, Karnataka. Play Floor System: Hevea Wood Subbase: PCC Floor













## Project: De Paul Public School, Kinder Garten Class Floor – 1 No.

Location: Thodupuzha, Kerala. Play Floor System: 2mm Homogeneous European Vinyl Subbase: PCC Floor





#### Project: Tata Tritvam Condominium, Squash Court – 1 No.

Location: Marine Drive, Kochi, Kerala. Play Floor System: Hevea Wood Subbase: PCC Flo