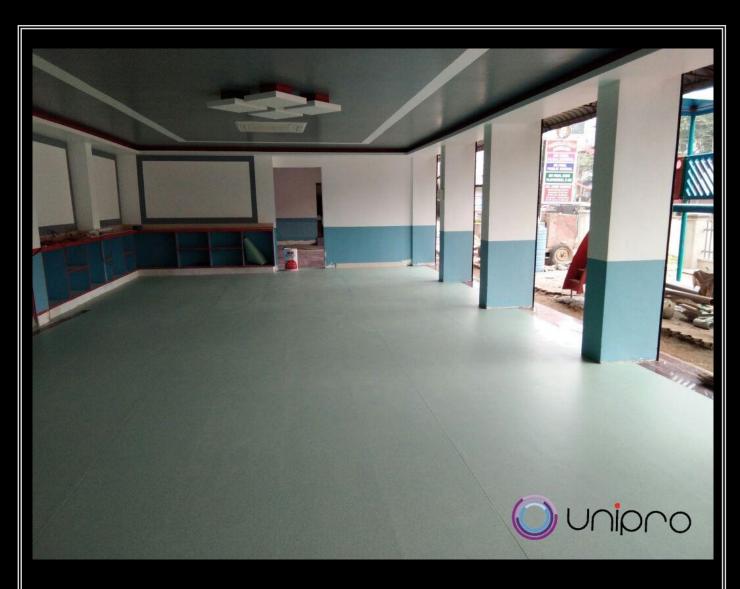

## Project: De Paul Public School, Kinder Garten Class Floor – 1 No.

Location: Thodupuzha, Kerala. Play Floor System: 2mm Homogeneous European Vinyl Subbase: PCC Floor