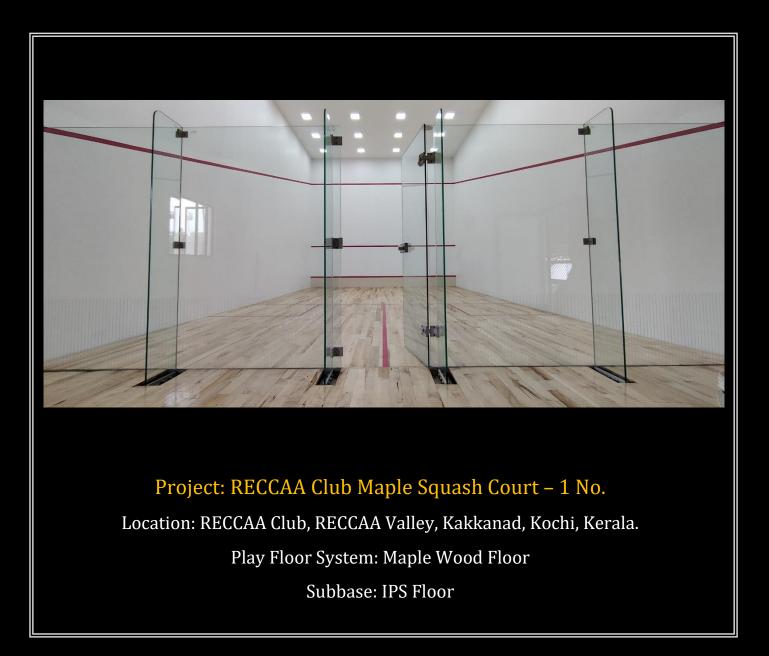

#### Project: Tata Tritvam Condominium, Squash Court – 1 No.

Location: Marine Drive, Kochi, Kerala. Play Floor System: Hevea Wood Subbase: PCC Floor

Project: Don Bosco Badminton Academy, Badminton Court – 1 No.