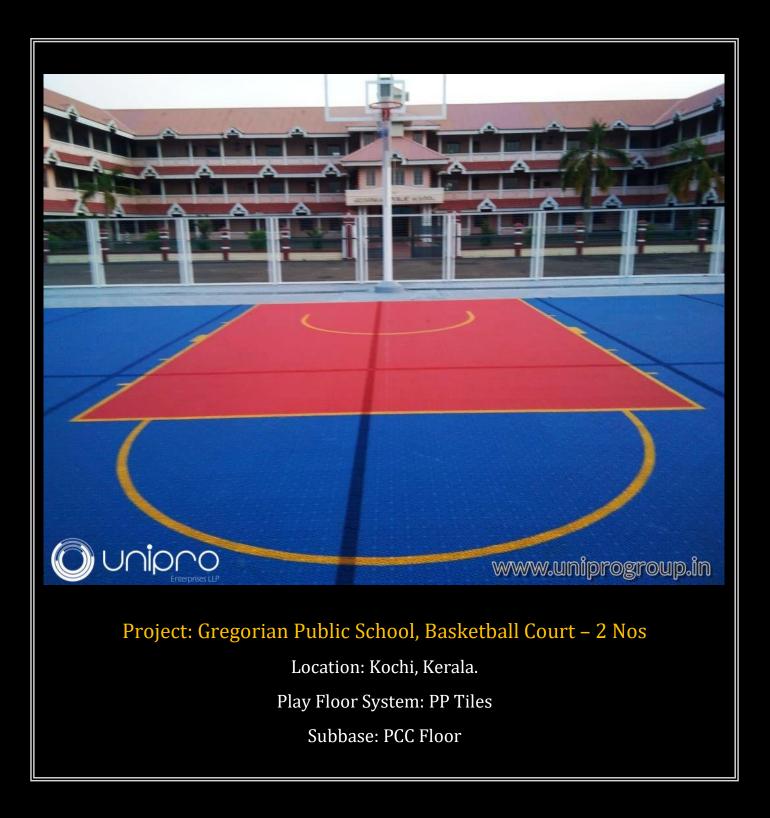

🕓 wa.me/919544308555 🛛 🕣 t.me/uniprogrp

# Few Prestigious Projects-Images

DIVISION: UNIPRO SPORTS FLOORINGS - TURNKEY | Document Version v1.06 | Updated on 20220416













Project: Amrita Institute of Medical Sciences, Basketball Court – 2 Nos

Location: Kochi, Kerala. Play Floor System: PP Tiles Subbase: PCC Floor





### Project: Nirmala Matha Central School, Football Turf – 1 No.

Location: Thrissur, Kerala. Play Floor System: 50mm Artificial Turf Subbase: Asphalt Floor

















### Project: Zest Sports Club, Badminton Court – 3 Nos

Location: Gulbarga, Karnataka. Play Floor System: Hevea Wood Subbase: PCC Floor













## Project: De Paul Public School, Kinder Garten Class Floor – 1 No.

Location: Thodupuzha, Kerala. Play Floor System: 2mm Homogeneous European Vinyl Subbase: PCC Floor





#### Project: Tata Tritvam Condominium, Squash Court – 1 No.

Location: Marine Drive, Kochi, Kerala. Play Floor System: Hevea Wood Subbase: PCC Floor





Project: Don Bosco Badminton Academy, Badminton Court – 1 No.

Location: Palluruthy, Kochi, Kerala. Play Floor System: 4mm European Vinyl Subbase: PCC Floor





#### Project: Private Residence, Badminton Court – 1 No.

Location: Mahe, Kerala. Play Floor System: 15mm Multisport Turf Subbase: PCC Floor









Proj