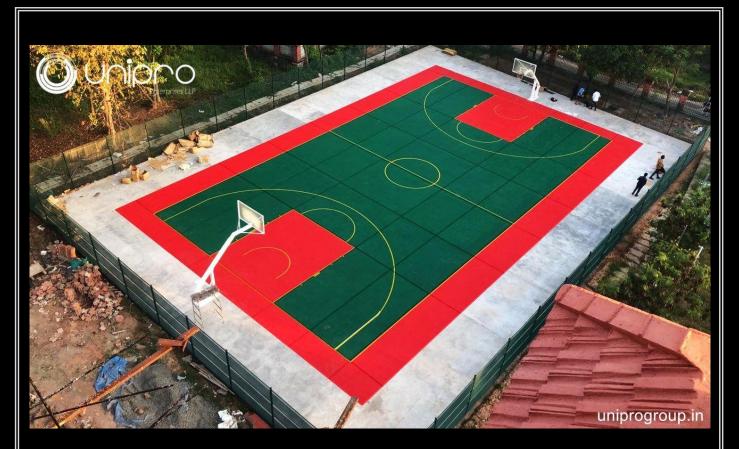

# Few Prestigious Projects-Images

DIVISION: UNIPRO SPORTS FLOORINGS - TURNKEY | Document Version v1.06 | Updated on 20220416

Project: Amrita Institute of Medical Sciences, Basketball Court – 2 Nos

Location: Kochi, Kerala. Play Floor System: PP Tiles Subbase: PCC Floor