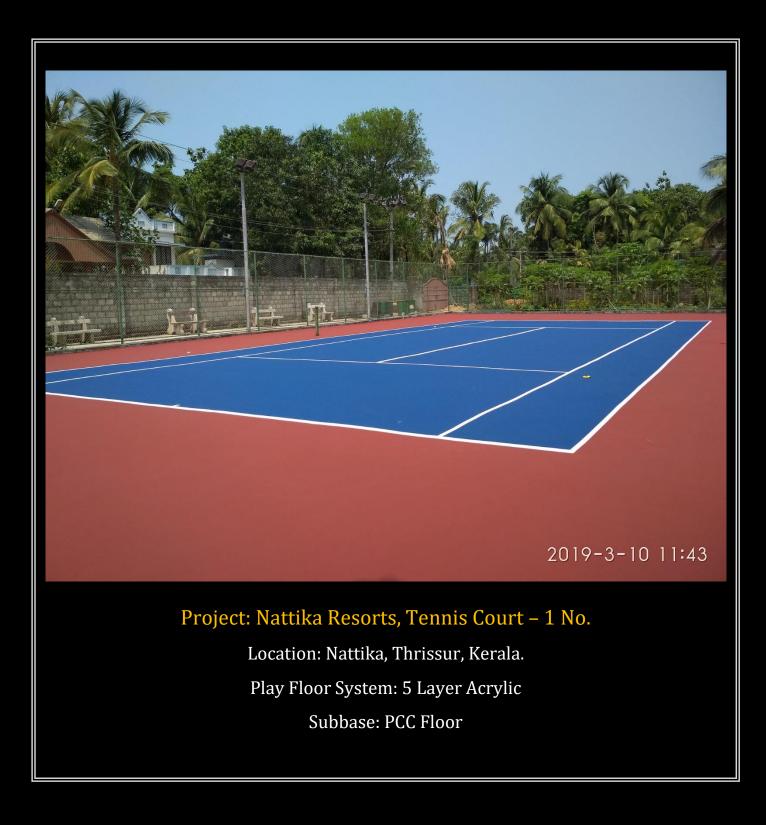

🕓 wa.me/919544308555 🛛 🕣 t.me/uniprogrp

# Few Prestigious Projects-Images

DIVISION: UNIPRO SPORTS FLOORINGS - TURNKEY | Document Version v1.06 | Updated on 20220416













Project: Amrita Institute of Medical Sciences, Basketball Court – 2 Nos

Location: Kochi, Kerala. Play Floor System: PP Tiles Subbase: PCC Floor





### Project: Nirmala Matha Central School, Football Turf – 1 No.

Location: Thrissur, Kerala. Play Floor System: 50mm Artificial Turf Subbase: Asphalt Floor

















### Project: Zest Sports Club, Badminton Court – 3 Nos

Location: Gulbarga, Karnataka. Play Floor System: Hevea Wood Subbase: PCC Floor













## Project: De Paul Public School, Kinder Garten Class Floor – 1 No.

Location: Thodupuzha, Kerala. Play Floor System: 2mm Homogeneous European Vinyl Subbase: PCC Floor





#### Project: Tata Tritvam Condominium, Squash Court – 1 No.

Location: Marine Drive, Kochi, Kerala. Play Floor System: Hevea Wood Subbase: PCC Floor





Project: Don Bosco Badminton Academy, Badminton Court – 1 No.

Location: Palluruthy, Kochi, Kerala. Play Floor System: 4mm European Vinyl Subbase: PCC Floor





#### Project: Private Residence, Badminton Court – 1 No.

Location: Mahe, Kerala. Play Floor System: 15mm Multisport Turf Subbase: PCC Floor









Project: GEMS Modern Academy, Kids Play Area – 1 No.

Location: Infopark, Kochi, Kerala. Play Floor System: 15 mm European Vinyl Subbase: PCC Floor