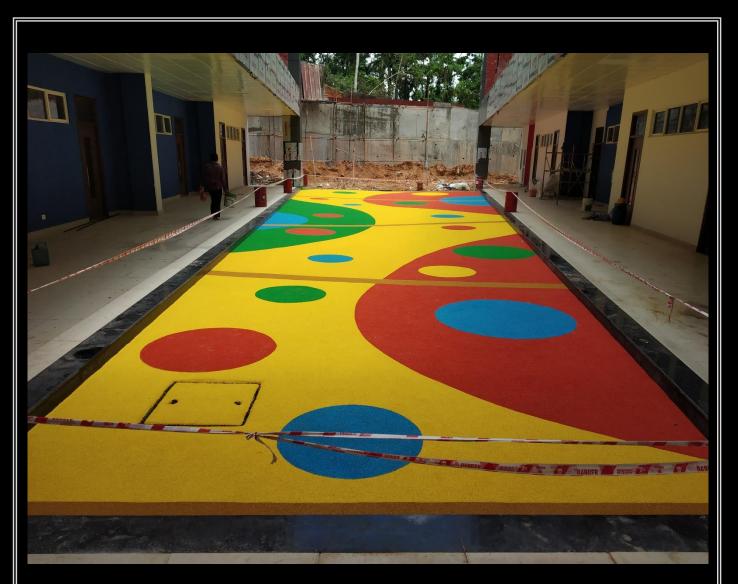

## Project: De Paul Public School, Kinder Garten Class Floor – 1 No.

Location: Thodupuzha, Kerala. Play Floor System: 2mm Homogeneous European Vinyl Subbase: PCC Floor