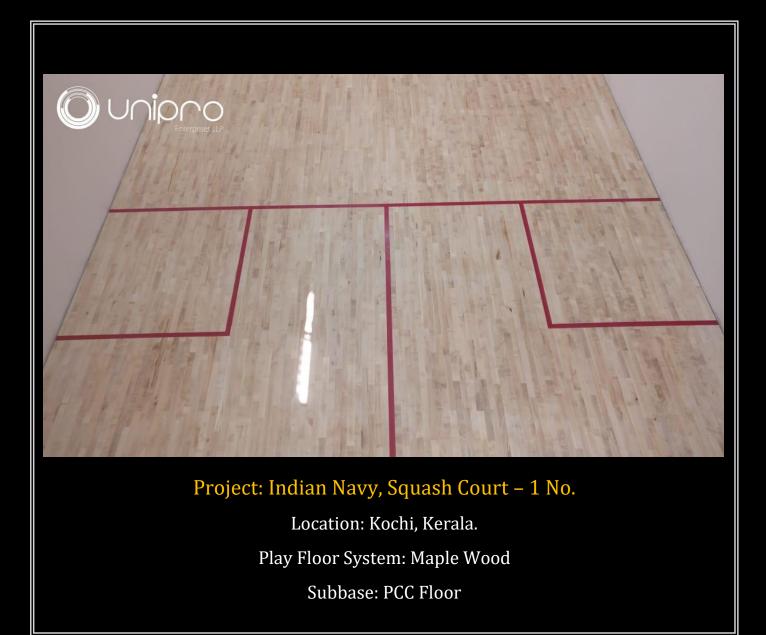

🕓 wa.me/919544308555 🛛 🕣 t.me/uniprogrp

# Few Prestigious Projects-Images

DIVISION: UNIPRO SPORTS FLOORINGS - TURNKEY | Document Version v1.06 | Updated on 20220416













Project: Amrita Institute of Medical Sciences, Basketball Court – 2 Nos

Location: Kochi, Kerala. Play Floor System: PP Tiles Subbase: PCC Floor





### Project: Nirmala Matha Central School, Football Turf – 1 No.

Location: Thrissur, Kerala. Play Floor System: 50mm Artificial Turf Subbase: Asphalt Floor

















### Project: Zest Sports Club, Badminton Court – 3 Nos

Location: Gulbarga, Karnataka. Play Floor System: Hevea Wood Subbase: PCC Floor













## Project: De Paul Public School, Kinder Garten Class Floor – 1 No.

Location: Thodupuzha, Kerala. Play Floor System: 2mm Homogeneous European Vinyl Subbase: PCC Floor





#### Project: Tata Tritvam Condominium, Squash Court – 1 No.

Location: Marine Drive, Kochi, Kerala. Play Floor System: Hevea Wood Subbase: PCC Floor





Project: Don Bosco Badminton Academy, Badminton Court – 1 No.

Location: Palluruthy, Kochi, Kerala. Play Floor System: 4mm European Vinyl Subbase: PCC Floor





#### Project: Private Residence, Badminton Court – 1 No.

Location: Mahe, Kerala. Play Floor System: 15mm Multisport Turf Subbase: PCC Floor









Project: GEMS Modern Academy, Kids Play Area – 1 No.

Location: Infopark, Kochi, Kerala. Play Floor System: 15 mm European Vinyl Subbase: PCC Floor