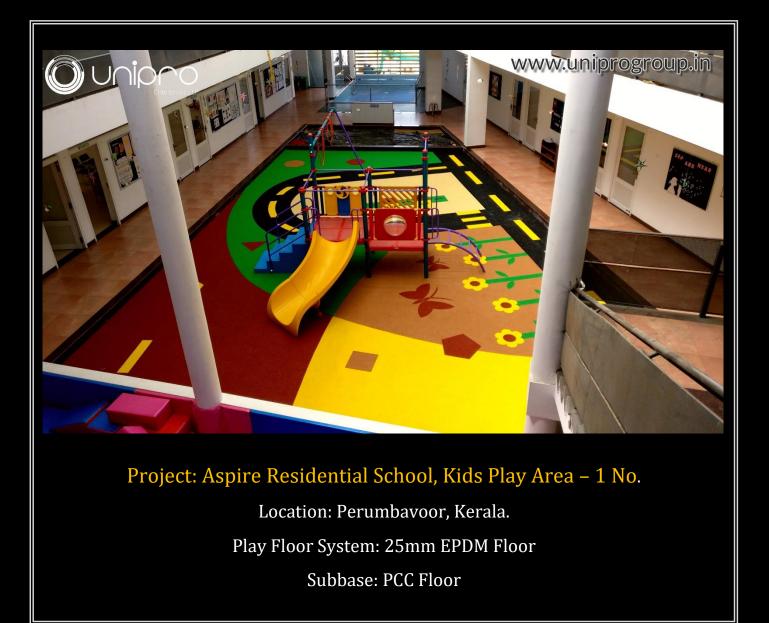

🕓 wa.me/919544308555 🛛 🕣 t.me/uniprogrp

# Few Prestigious Projects-Images

DIVISION: UNIPRO SPORTS FLOORINGS - TURNKEY | Document Version v1.06 | Updated on 20220416













Project: Amrita Institute of Medical Sciences, Basketball Court – 2 Nos

Location: Kochi, Kerala. Play Floor System: PP Tiles Subbase: PCC Floor





### Project: Nirmala Matha Central School, Football Turf – 1 No.

Location: Thrissur, Kerala. Play Floor System: 50mm Artificial Turf Subbase: Asphalt Floor

















### Project: Zest Sports Club, Badminton Court – 3 Nos

Location: Gulbarga, Karnataka. Play Floor System: Hevea Wood Subbase: PCC Floor













## Project: De Paul Public School, Kinder Garten Class Floor – 1 No.

Location: Thodupuzha, Kerala. Play Floor System: 2mm Homogeneous European Vinyl Subbase: PCC Floor





#### Project: Tata Tritvam Condominium, Squash Court – 1 No.

Location: Marine Drive, Kochi, Kerala. Play Floor System: Hevea Wood Subbase: PCC Floor





Project: Don Bosco Badminton Academy, Badminton Court – 1 No.

Location: Palluruthy, Kochi, Kerala. Play Floor System: 4mm European Vinyl Subbase: PCC Floor





#### Project: Private Residence, Badminton Court – 1 No.

Location: Mahe, Kerala. Play Floor System: 15mm Multisport Turf Subbase: PCC Floor