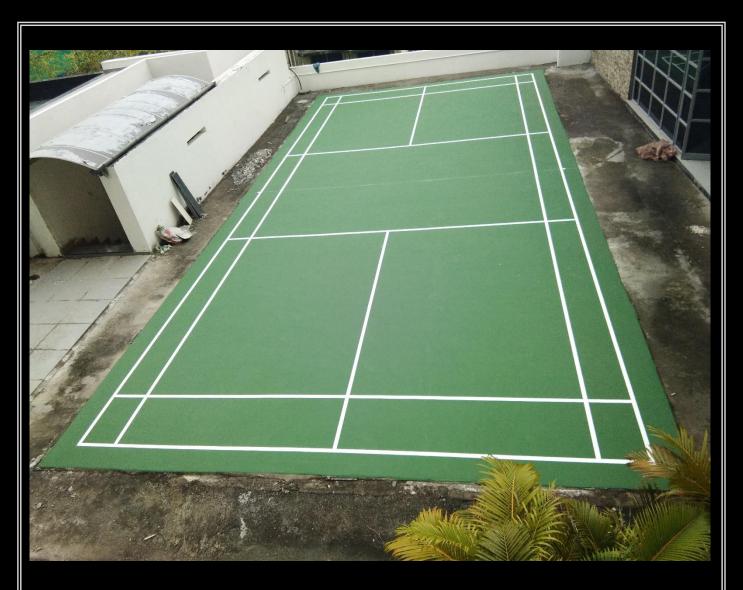

#### Project: Private Residence, Badminton Court – 1 No.

Location: Mahe, Kerala. Play Floor System: 15mm Multisport Turf Subbase: PCC Floor

Project: GEMS Modern Academy, Kids Play Area – 1 No.

Location: Infopark, Kochi, Kerala. Play Floor System: 15 mm European Vinyl Subbase: PCC Floor