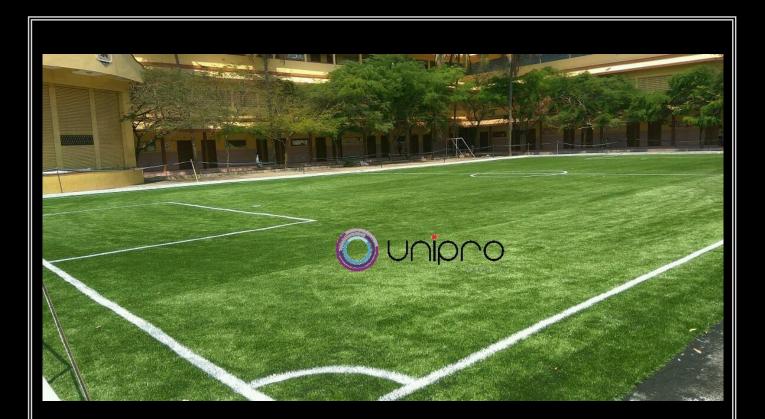

### Project: Nirmala Matha Central School, Football Turf – 1 No.

Location: Thrissur, Kerala. Play Floor System: 50mm Artificial Turf Subbase: Asphalt Floor